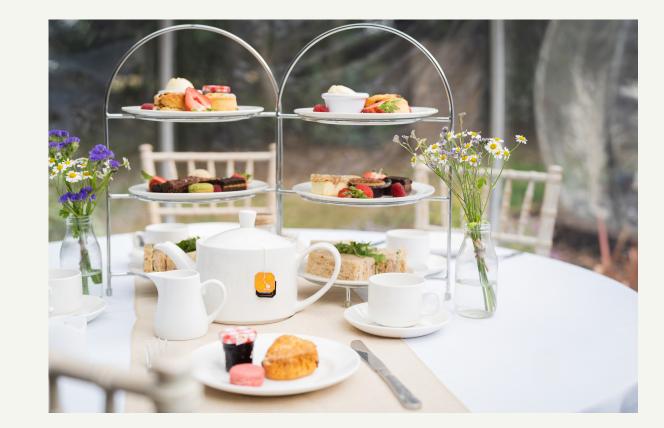

#### Afternoon Tea

(£15.95 per person)
A selection of sandwiches:
Honey roast ham & wholegrain mustard
 Egg & Cress (v)
Tuna Cucumber & lemon mayonnaise
 Cheddar Cheese & Pickle (v)
Plain Scone, whipped cream & preserves
 Selection of cakes & pastries