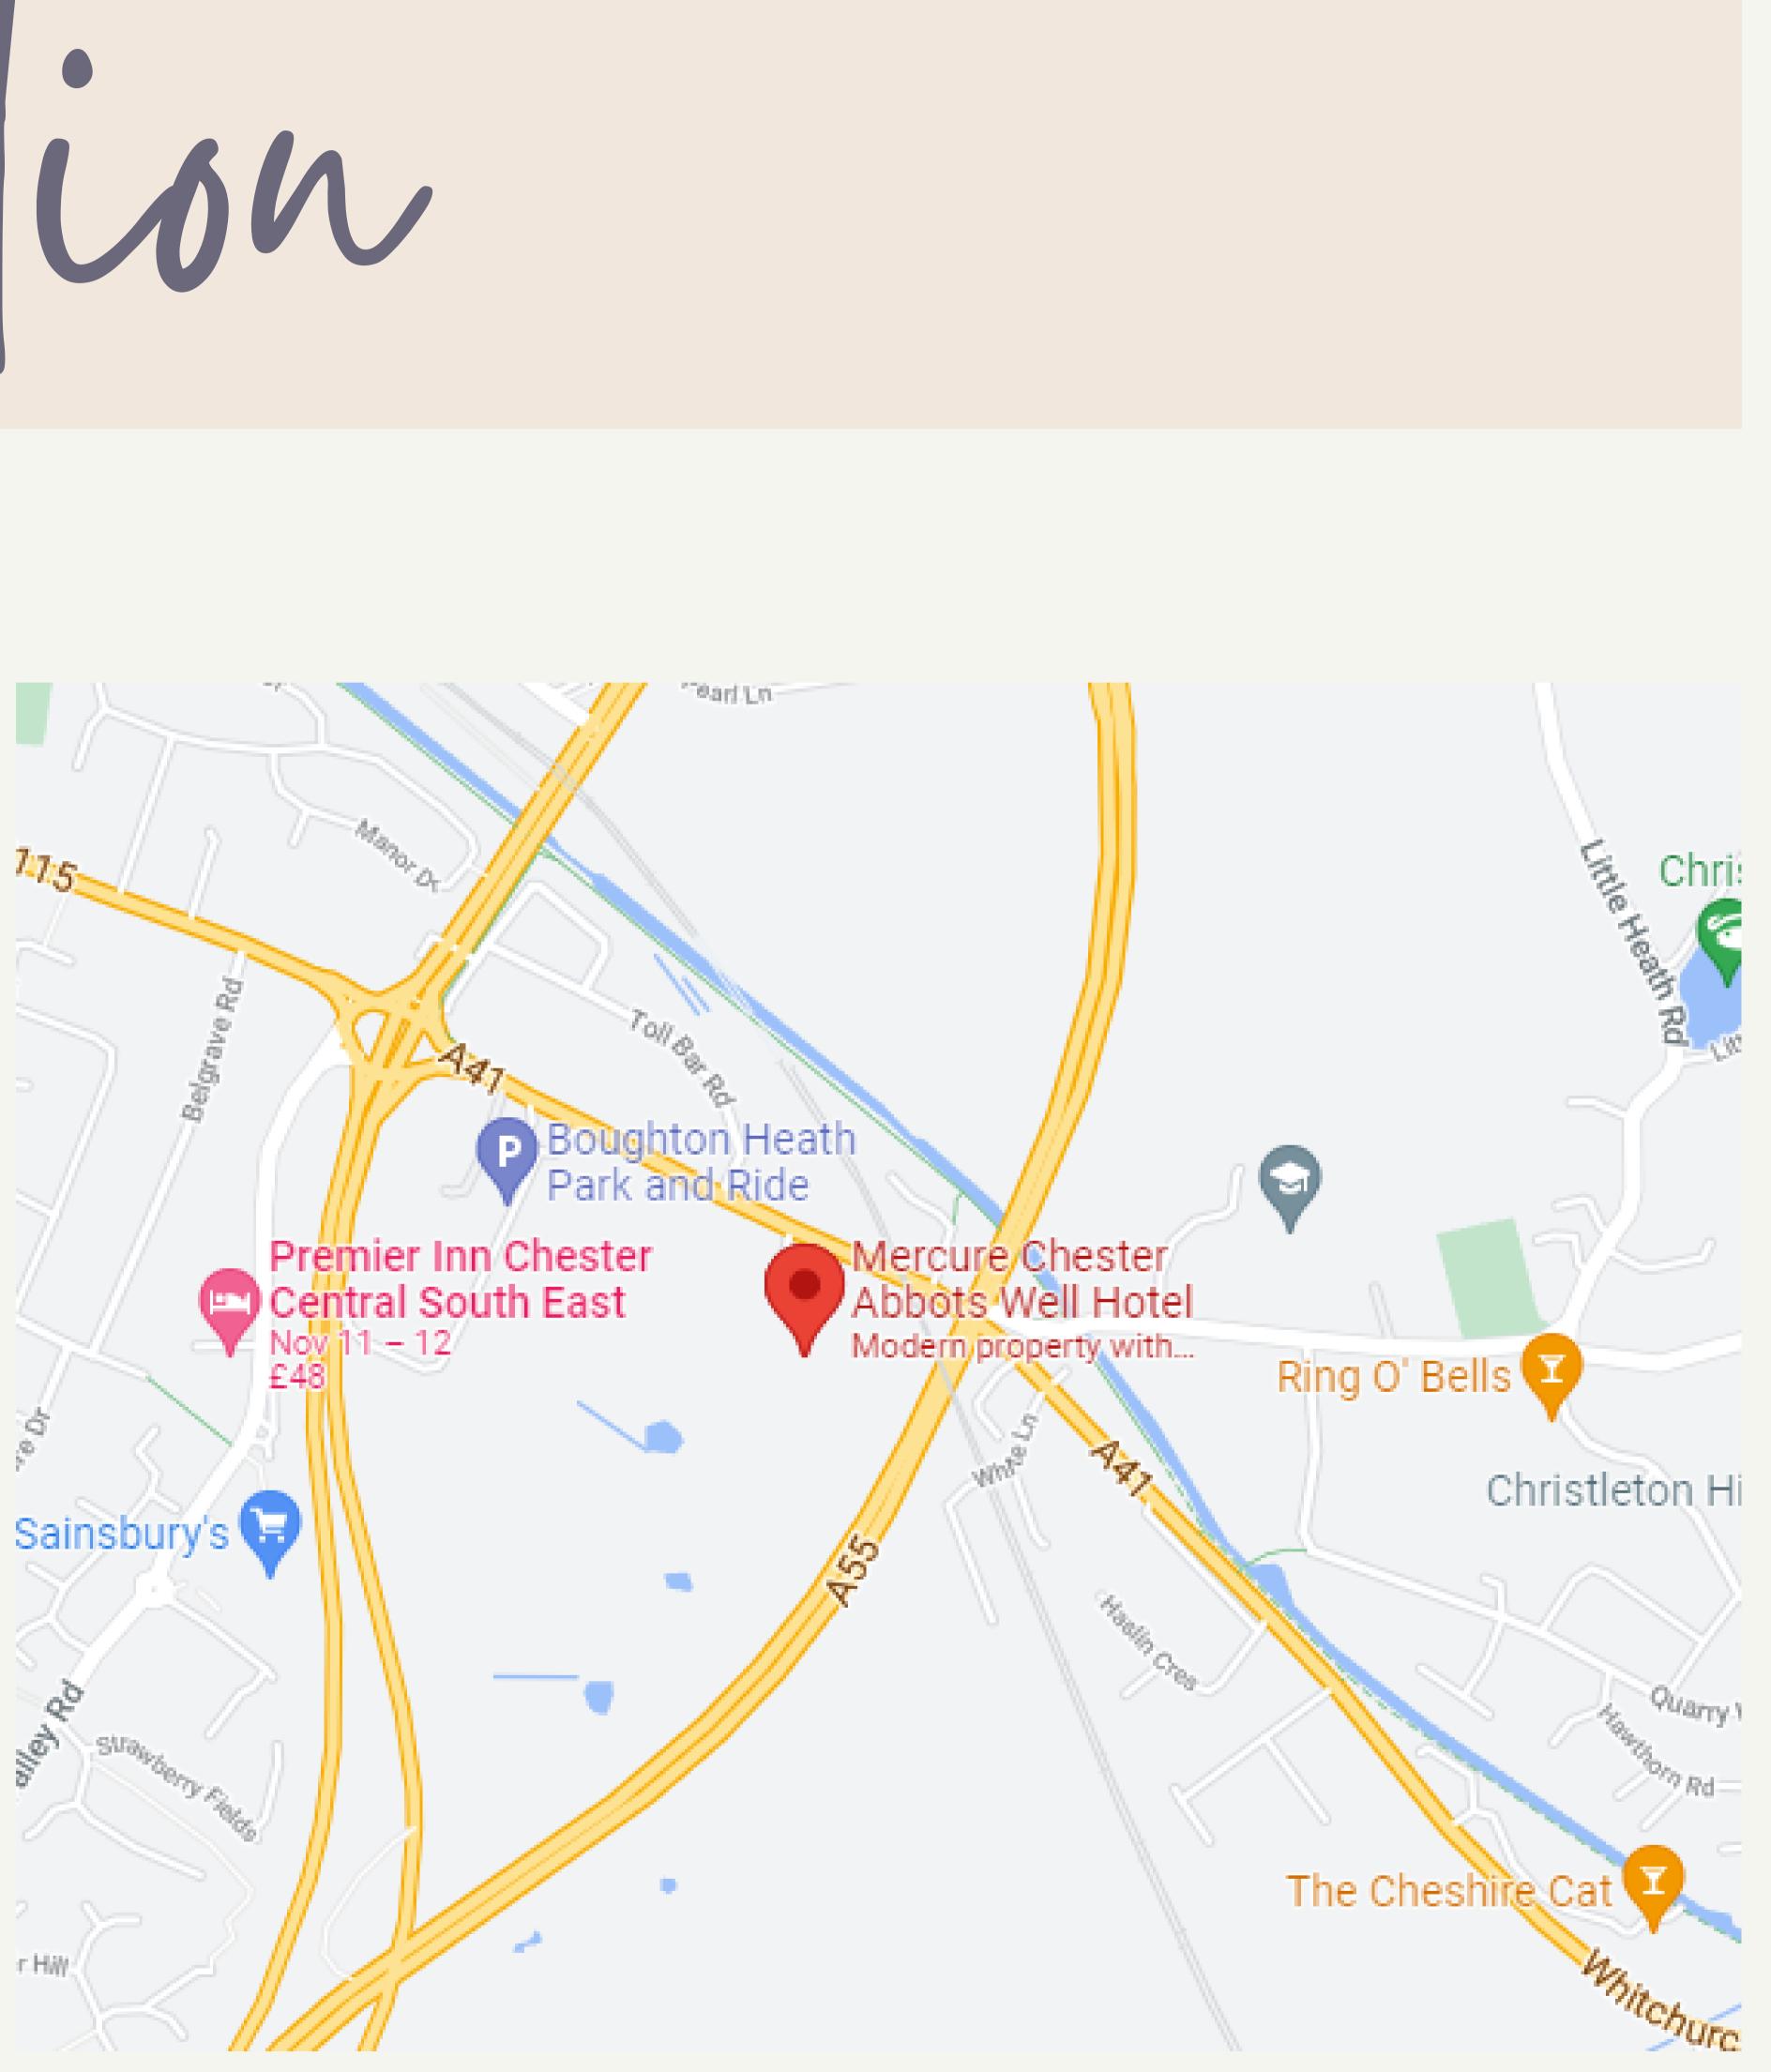

## Mercure Chester Abbots Well Whitchurch Road Christleton Chester CH3 5QL

10 minute drive outside of Chester city center. Located by the A41, A55 & M53